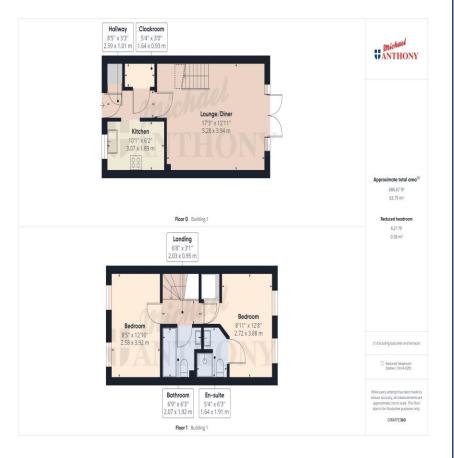

12 Clerk Street Broughton £355,000 Freehold

A chance to buy a stunning two double bedroom, two bathroom, terraced modern home with allocated parking to the front of the property. Accommodation comprises entrance hall, cloakroom, kitchen, lounge/diner, master with fitted en-suite, second double bedroom, family bathroom, landscaped larger than average low maintenance rear garden.

## 12 Clerk Street

Broughton Aylesbury Buckinghamshire HP22 7AS

- 360 VIRTUAL TOUR
- TWO DOUBLE BEDROOM PROPERTY
- ENSUITE AND MAIN BATHROOM
- DOWNSTAIRS CLOAKROOM
- SOUGHT AFTER KINGSBROOK DEVELOPMENT
- ALLOCATED PARKING TO THE FRONT
- INTEGRATED APPLICANCES
- EASY ACCESS TO A41
- CLOSE TO LOCAL SCHOOL AND PLAY AREA
- Council Tax Band: C