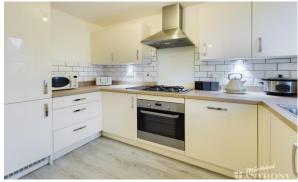

12 Clerk Street Broughton £355,000 Freehold

A chance to buy a stunning two double bedroom, two bathroom, terraced modern home with allocated parking to the front of the property. Accommodation comprises entrance hall, cloakroom, kitchen, lounge/diner, master with fitted en-suite, second double bedroom, family bathroom, landscaped larger than average low maintenance rear garden.

## 12 Clerk Street

Broughton Aylesbury Buckinghamshire HP22 7AS

- 360 VIRTUAL TOUR
- TWO DOUBLE BEDROOM PROPERTY
- ENSUITE AND MAIN BATHROOM
- DOWNSTAIRS CLOAKROOM
- SOUGHT AFTER KINGSBROOK DEVELOPMENT
- ALLOCATED PARKING TO THE FRONT
- INTEGRATED APPLICANCES
- EASY ACCESS TO A41
- CLOSE TO LOCAL SCHOOL AND PLAY AREA
- Council Tax Band: C