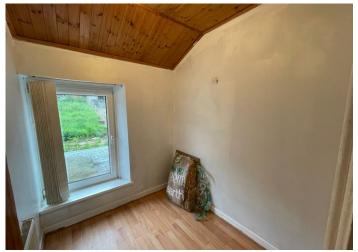

#### BEDROOM 1

3.45 m x 2.20 m

Artex ceiling. Emulsion walls. Laminate flooring. Radiator. Power points. uPVC window to the front.

#### BEDROOM 2

3.46 m x 2.28 m

Artex ceiling. Emulsion walls. Laminate flooring. Radiator. Power points. Built in cupboard with louvre doors housing combi boiler. uPVC window to the front.

**BEDROOM 3** 

2.26 m x 1.92 m

Tongue and groove ceiling. Emulsion walls. Laminate flooring. Radiator. Power points. uPVC window to the rear.

EXTERIOR

Steps to patio area. Tiered lawn section with brick built shed. Rear lane access.