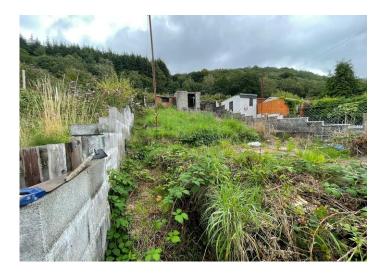

2.26 m x 1.92 m

Tongue and groove ceiling. Emulsion walls. Laminate flooring. Radiator. Power points. uPVC window to the rear.

EXTERIOR

Steps to patio area. Tiered lawn section with brick built shed. Rear lane access.