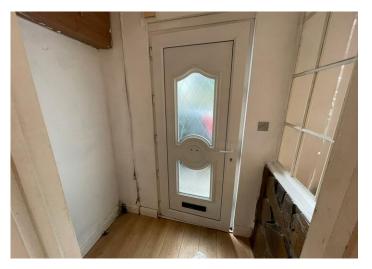

#### PORCH

1.87 m x 1.22 m

Entrance via a white uPVC front door. Laminate flooring. Cupboard housing electric meter and fuse board. Artex ceiling. Emulsions walls. Half glass and stone clad feature wall. Door leading to lounge.