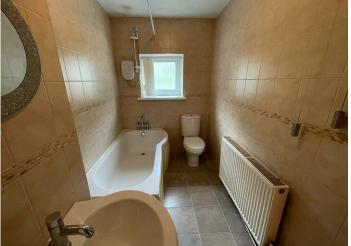

### UPSTAIRS BATHROOM

2.92 m x 1.67 m

Three piece suite in white comprising bath with shower over head, w.c. and wash hand basin. Freestanding tall bathroom cabinet. Emulsion ceiling. Tiled walls. Laminate flooring. Radiator. uPVC window to he rear with frosted glass.