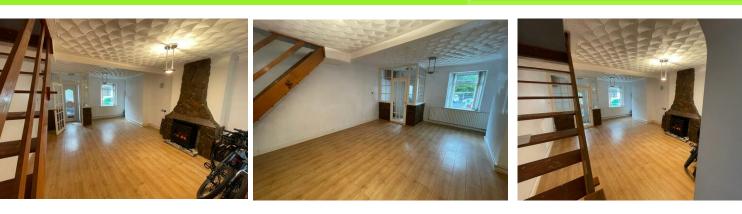

#### LOUNGE

6.38 m x 4.55 m

Good size living room with electric log burner effect stove housed on a marble hearth with stone clad chimney breast. Artex ceiling. Emulsion walls. Laminate flooring. Radiator. Power points. Open plan stairs to first floor. Entrance to kitchen. UPVC windows to both front and rear allowing in plenty of natural light.