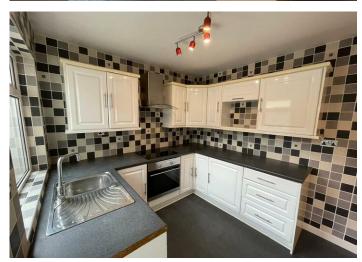

### KITCHEN

Base and wall units in white wood with complimentary black work surface. Built in oven with halogen hob and extractor hood above. Power points. Radiator with decorative covering. Plumbed for automatic washing machine. Stainless steel sink unit. Emulsion ceiling. Emulsion and tiled walls. Laminate flooring. uPVC window to the side and door to the rear.