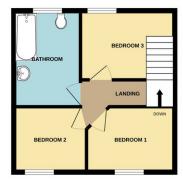

## **FLOORPLAN**

GROUND FLOOR

1ST FLOOR

While every attempt has been made to ensure the accuracy of the florogian contained here, measurements of others, windows, noom and usy down terms are approximate and no responsibility is latent for any error, omission or risk-statement. This plan is for illustrate purposes only and should be used a such by any prospective purchaser. The services, spreams and applicances show have not been tested and no guarantee as to their openality or efficiency can be given. Made with Metopyic 2023

### LANDING

Artex ceiling. Emulsion walls. Laminate flooring. Attic access. Doors leading to three bedrooms and upstairs bathroom.

### UPSTAIRS BATHROOM

2.92 m x 1.67 m

Three piece suite in white comprising bath with shower over head, w.c. and wash hand basin. Freestanding tall bathroom cabinet. Emulsion ceiling. Tiled walls. Laminate flooring. Radiator. uPVC window to he rear with frosted glass.

#### BEDROOM 1

3.45 m x 2.20 m

Artex ceiling. Emulsion walls. Laminate flooring. Radiator. Power points. uPVC window to the front.

#### BEDROOM 2

3.46 m x 2.28 m

Artex ceiling. Emulsion walls. Laminate flooring. Radiator. Power points. Built in cupboard with louvre doors housing combi boiler. uPVC window to the front.

**BEDROOM 3** 

2.26 m x 1.92 m

Tongue and groove ceiling. Emulsion walls. Laminate flooring. Radiator. Power points. uPVC window to the rear.

EXTERIOR

Steps to patio area. Tiered lawn section with brick built shed. Rear lane access.