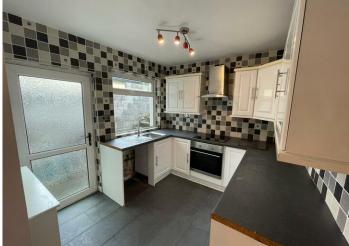

### KITCHEN

Base and wall units in white wood with complimentary black work surface. Built in oven with halogen hob and extractor hood above. Power points. Radiator with decorative covering. Plumbed for automatic washing machine. Stainless steel sink unit. Emulsion ceiling. Emulsion and tiled walls. Laminate flooring. uPVC window to the side and door to the rear.