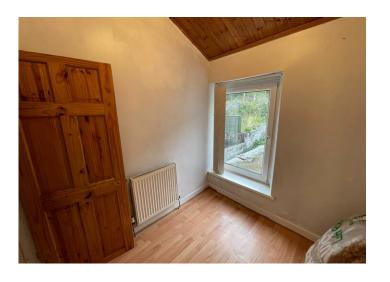

2.26 m x 1.92 m

Tongue and groove ceiling. Emulsion walls. Laminate flooring. Radiator. Power points. uPVC window to the rear.

EXTERIOR

Steps to patio area. Tiered lawn section with brick built shed. Rear lane access.