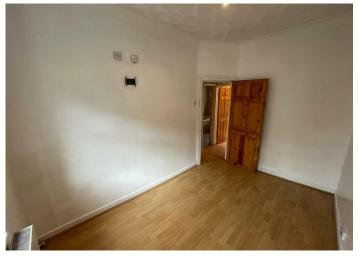

#### LOUNGE

6.38 m x 4.55 m

Good size living room with electric log burner effect stove housed on a marble hearth with stone clad chimney breast. Artex ceiling. Emulsion walls. Laminate flooring. Radiator. Power points. Open plan stairs to first floor. Entrance to kitchen. UPVC windows to both front and rear allowing in plenty of natural light.