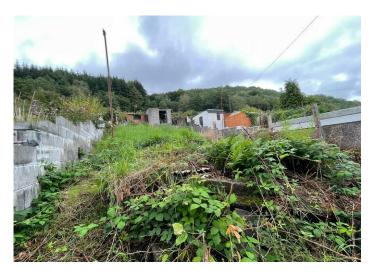

2.26 m x 1.92 m

Tongue and groove ceiling. Emulsion walls. Laminate flooring. Radiator. Power points. uPVC window to the rear.

EXTERIOR

Steps to patio area. Tiered lawn section with brick built shed. Rear lane access.