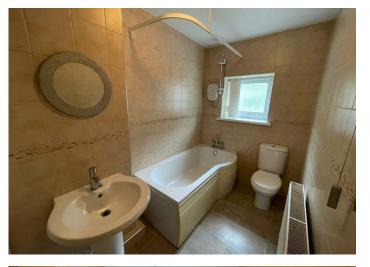

### UPSTAIRS BATHROOM

2.92 m x 1.67 m

Three piece suite in white comprising bath with shower over head, w.c. and wash hand basin. Freestanding tall bathroom cabinet. Emulsion ceiling. Tiled walls. Laminate flooring. Radiator. uPVC window to he rear with frosted glass.