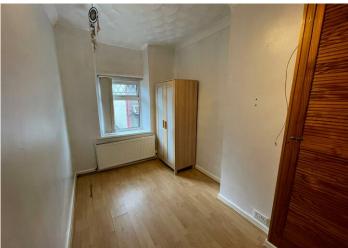

#### BEDROOM 1

3.45 m x 2.20 m

Artex ceiling. Emulsion walls. Laminate flooring. Radiator. Power points. uPVC window to the front.

#### BEDROOM 2

3.46 m x 2.28 m

Artex ceiling. Emulsion walls. Laminate flooring. Radiator. Power points. Built in cupboard with louvre doors housing combi boiler. uPVC window to the front.

**BEDROOM 3** 