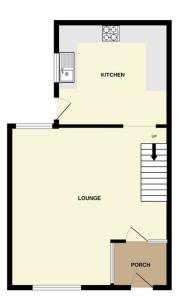

## **FLOORPLAN**

GROUND FLOOR

1ST FLOOR

While every attempt has been made to ensure the accuracy of the florogian contained here, measurements of others, windows, noom and usy down terms are approximate and no responsibility is latent for any error, omission or risk-statement. This plan is for illustrate purposes only and should be used a such by any prospective purchaser. The services, spreams and applicances show have not been tested and no guarantee as to their openality or efficiency can be given. Made with Metopyic 2023

Accommodation: Porch, lounge, kitchen, upstairs bathroom and three bedrooms.

#### PORCH

1.87 m x 1.22 m

Entrance via a white uPVC front door. Laminate flooring. Cupboard housing electric meter and fuse board. Artex ceiling. Emulsions walls. Half glass and stone clad feature wall. Door leading to lounge.

#### LOUNGE

6.38 m x 4.55 m

Good size living room with electric log burner effect stove housed on a marble hearth with stone clad chimney breast. Artex ceiling. Emulsion walls. Laminate flooring. Radiator. Power points. Open plan stairs to first floor. Entrance to kitchen. UPVC windows to both front and rear allowing in plenty of natural light.

### KITCHEN

Base and wall units in white wood with complimentary black work surface. Built in oven with halogen hob and extractor hood above. Power points. Radiator with decorative covering. Plumbed for automatic washing machine. Stainless steel sink unit. Emulsion ceiling. Emulsion and tiled walls. Laminate flooring. uPVC window to the side and door to the rear.