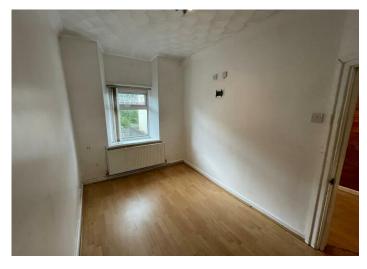

#### BEDROOM 1

3.45 m x 2.20 m

Artex ceiling. Emulsion walls. Laminate flooring. Radiator. Power points. uPVC window to the front.

#### BEDROOM 2

3.46 m x 2.28 m

Artex ceiling. Emulsion walls. Laminate flooring. Radiator. Power points. Built in cupboard with louvre doors housing combi boiler. uPVC window to the front.

**BEDROOM 3** 

2.26 m x 1.92 m

Tongue and groove ceiling. Emulsion walls. Laminate flooring. Radiator. Power points. uPVC window to the rear.

EXTERIOR

Steps to patio area. Tiered lawn section with brick built shed. Rear lane access.