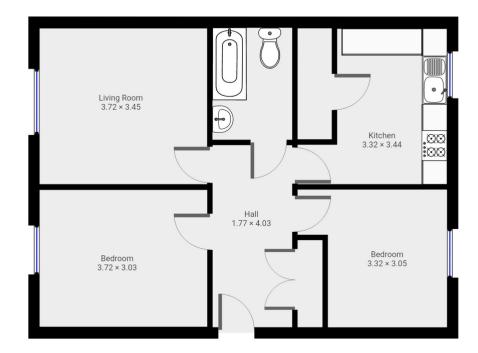

## **Property Description**

SEVEN KEYS welcomes to the market this to bedroom first floor flat situated within a popular area of Gateshead. The property is warmed by gas central heating and has the benefit of UPVC double glazing. The accommodation comprises of: Communal entrance. Living room, two double bedrooms, kitchen and shower room. Externally there are communal gardens and early viewing is recommended.

### **LIVING ROOM**

UPVC double glazing to the front of the property, carpet and radiator.

#### **KITCHEN**

Modern fitted kitchen with a range of wall and base units, gas hob and integrated oven, plumbing for washing machine, stainless steel sink and drainer with mixer tap, vinyl flooring and radiator.

#### **BEDROOM ONE**

Generous double bedroom with double glazed windows, radiator and carpet.

#### **BEDROOM TWO**

Generous double bedroom with double glazed windows, radiator and carpet.

#### **BATHROOM**

Three piece white suite comprising of paneled bath with overhead

shower, pedestal wash basin, low level toilet, fully tiled walls and flooring.