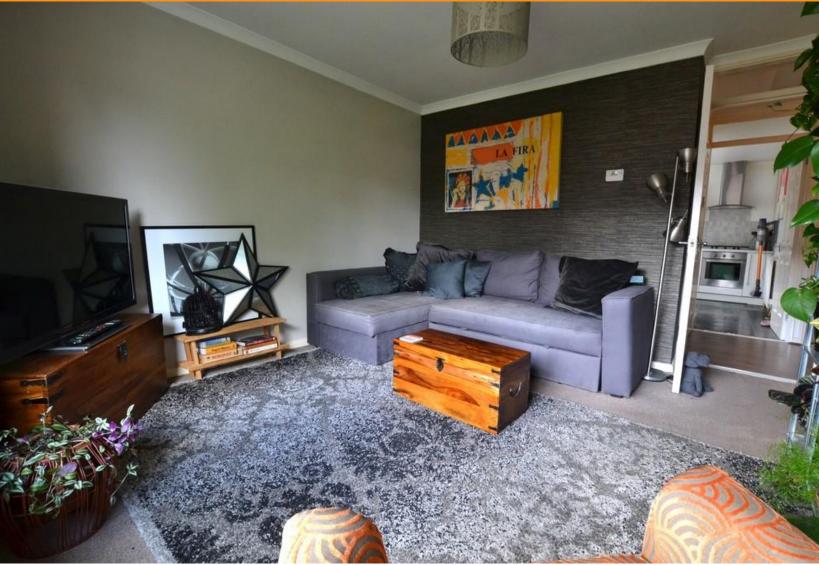

### **LIVING ROOM**

UPVC double glazing to the front of the property, carpet and radiator.