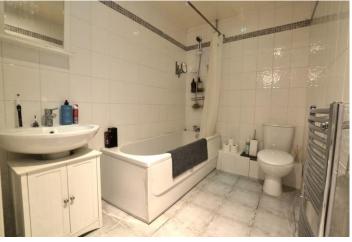

#### **BATHROOM**

Three piece white suite comprising of paneled bath with overhead

shower, pedestal wash basin, low level toilet, fully tiled walls and flooring.