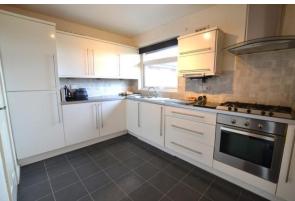

#### **KITCHEN**

Modern fitted kitchen with a range of wall and base units, gas hob and integrated oven, plumbing for washing machine, stainless steel sink and drainer with mixer tap, vinyl flooring and radiator.