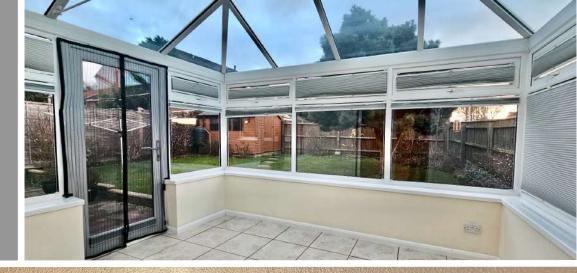

## **Features**

- Entrance Porch
- Entrance Hall
- Living Room
- Dining Room
- Conservatory with door to garden
- Fitted Kitchen
- Utility Room with door to garden and garage
- Cloakroom
- Master Bedroom with fitted wardrobe and Ensuite Shower Room
- 3 further Bedrooms
- Family Bathroom
- Enclosed South facing garden to rear
- Garage and driveway parking
- Gas central heating
- Double glazing
- Council tax band E
- What3words: ///building.spelling.bordering