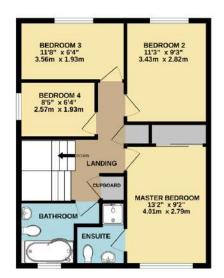

GROUND FLOOR 1ST FLOOR

Corporation Street, Taunton, Somerset TA1 4AW

Telephone 01823 230 230

E-mail taunton@robertcooney.co.uk

Website www.robertcooney.co.uk

## TOTAL FLOOR AREA: 1521sq.ft. (141.3 sq.m.) approx.

Whist every attempt has been made to ensure the accuracy of the thoughts constant driver, measurements of down, windows, comis and any other literals are approximate and in responsibility to later the large rince, prospective purchaser. The services, systems and applicates shown have not been resided and in guarantee and to their operating or efficiency can be given.