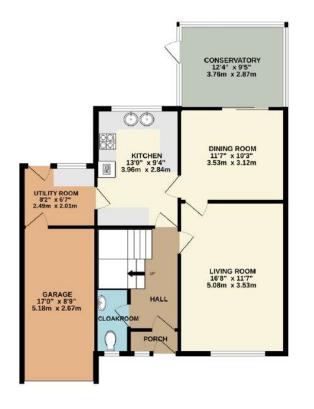

GROUND FLOOR 1ST FLOOR

Corporation Street, Taunton, Somerset TA1 4AW

Telephone 01823 230 230

E-mail taunton@robertcooney.co.uk

Website www.robertcooney.co.uk

## TOTAL FLOOR AREA: 1521sq.ft. (141.3 sq.m.) approx.

Whist every attempt has been made to ensure the accuracy of the thoughts constant driver, measurements of down, windows, comis and any other literals are approximate and in responsibility to later the large rince, prospective purchaser. The services, systems and applicates shown have not been resided and in guarantee and to their operating or efficiency can be given.