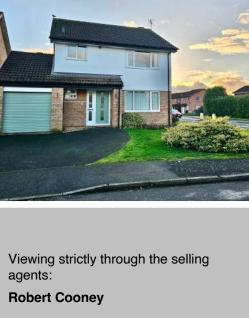

Situated in this popular location within easy reach of Taunton is this 4 bedroomed detached house with 2 reception rooms, enclosed South facing garden to the rear, garage and driveway parking. No onward chain.

## **Features**

- Entrance Porch
- Entrance Hall
- Living Room
- Dining Room
- Conservatory with door to garden
- Fitted Kitchen
- Utility Room with door to garden and garage
- Cloakroom
- Master Bedroom with fitted wardrobe and Ensuite Shower Room
- 3 further Bedrooms
- Family Bathroom
- Enclosed South facing garden to rear
- Garage and driveway parking
- Gas central heating
- Double glazing
- Council tax band E
- What3words: ///building.spelling.bordering