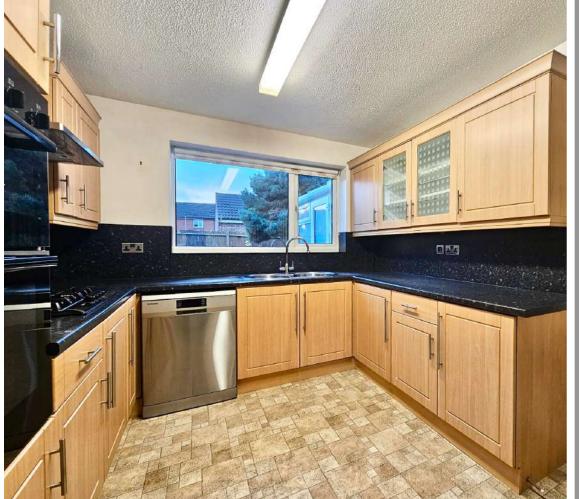

## **Features**

- Entrance Porch
- Entrance Hall
- Living Room
- Dining Room
- Conservatory with door to garden
- Fitted Kitchen
- Utility Room with door to garden and garage
- Cloakroom
- Master Bedroom with fitted wardrobe and Ensuite Shower Room
- 3 further Bedrooms
- Family Bathroom
- Enclosed South facing garden to rear
- Garage and driveway parking
- Gas central heating
- Double glazing
- Council tax band E
- What3words: ///building.spelling.bordering