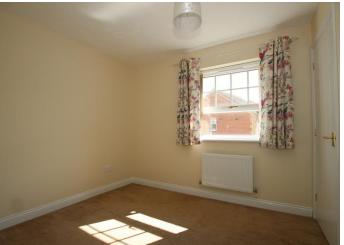

## **LANDING**

**BEDROOM ONE** 11'2" x 8'2" (3.40 m x 2.50 m) Double glazed window facing rear aspect, radiator. Wardrobe recess with hanging rails and shelves with curtains to cover.

**BEDROOM TWO** 9'2" x 8'2" (2.80 m x 2.50 m) Double glazed window facing front aspect, radiator. Built in wardrobe cupboard with hanging rail and housing hot water cylinder.