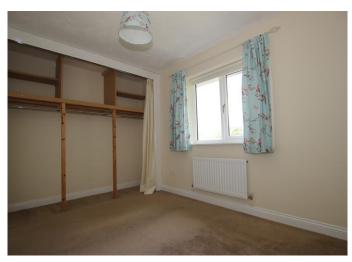

## **LANDING**

**BEDROOM ONE** 11'2" x 8'2" (3.40 m x 2.50 m) Double glazed window facing rear aspect, radiator. Wardrobe recess with hanging rails and shelves with curtains to cover.

**BEDROOM TWO** 9'2" x 8'2" (2.80 m x 2.50 m) Double glazed window facing front aspect, radiator. Built in wardrobe cupboard with hanging rail and housing hot water cylinder.