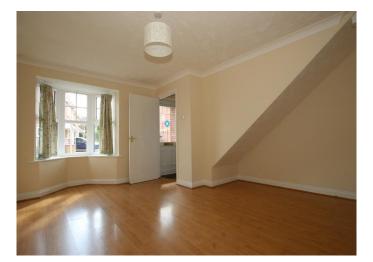

FRONT DOOR Leading to:

**ENTRANCE HALL** Radiator, wood laminate effect flooring, staircase to first floor.

**LIVING ROOM** 15'5" x 9'2" (4.70 m x 2.80 m) Double glazed bay window, understair storage recess, wood laminate effect flooring, Radiator.