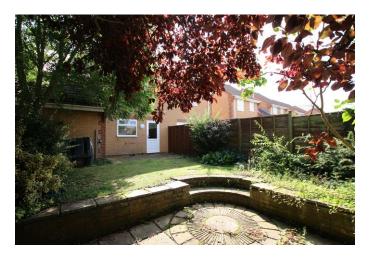

## **EXTERIOR**

**REAR GARDEN** Small paved patio, partially laid to lawn with mature shrub borders. Please not that a large tree in the garden is due to be removed shortly.

**FRONT GARDEN** Laid to lawn and driveway parking in front of garage.