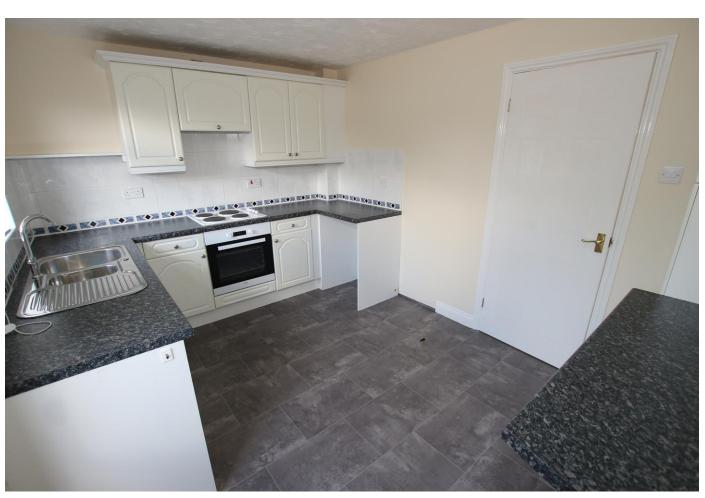

KITCHEN/BREAKFAST ROOM 12'6" x 9'2" (3.80 m x 2.80 m) Double glazed window facing rear aspect and double glazed door to rear garden. Single drainer 1 1/2 bowl single drainer sink unit with mixer taps and cupboard below. Range of base units with work surfaces over. Matching range of wall mounted cupboards. New fitted low level electric oven with hob and extractor above. Space for washing machine and under counter fridge. Tall storage cupboard, breakfast bar and radiator. Vinyl floor covering.