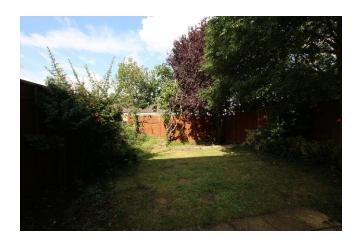

## **EXTERIOR**

**REAR GARDEN** Small paved patio, partially laid to lawn with mature shrub borders. Please not that a large tree in the garden is due to be removed shortly.

**FRONT GARDEN** Laid to lawn and driveway parking in front of garage.