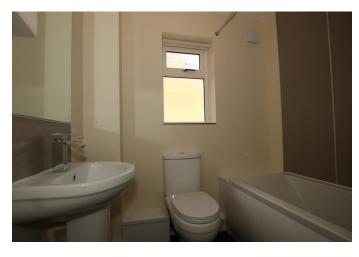

**BATHROOM** Comprising panel bath with drencher shower over and hand shower attachment. Pedestal wash basin, low level WC. Radiator, vinyl floor covering and opaque double glazed window.