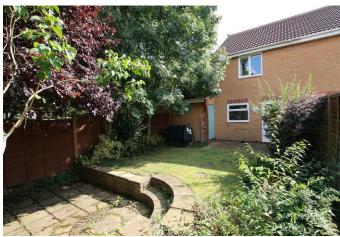

## **EXTERIOR**

**REAR GARDEN** Small paved patio, partially laid to lawn with mature shrub borders. Please not that a large tree in the garden is due to be removed shortly.

**FRONT GARDEN** Laid to lawn and driveway parking in front of garage.