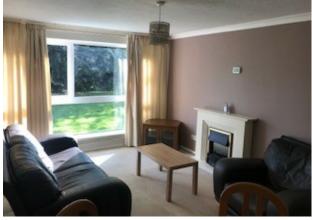

Providing ample accommodation throughout the property comprises of Lounge with large A rated UPVC Double glazed picture window overlooking the well maintained communal gardens, Modern Fitted Kitchen with Appliances, Modern Shower Room and 2 Good sized bedrooms with built in storage.

The property also benefits from security entry-phone system, uPVC double glazing, gas central heating, off street parking and large store cupboard in the communal hallway.

**EPC** 

|             | · · · · · · · · · · · · · · · · · · ·                                                                                                                                                                                |
|-------------|----------------------------------------------------------------------------------------------------------------------------------------------------------------------------------------------------------------------|
| Hallway     | Communal hallway - with large store cupboard.<br>Inner Hallway - entryphone security system, arched cloakroom<br>recess area and store cupboard with mirrored front of door                                          |
| Lounge      | 3.45 x 5.28 - (11'4" x 17'4") with feature fireplace, sofa, armchair, coffee table, TV unit, dining table and chairs, A rated uPVC double glazed picture window overlooking the gardens and central heating radiator |
| Kitchen     | 3.00 x 3.00 - (9'10" x 9'10") with a range of floor and wall cupboards and drawers, roll edge work top, gas hob, chimney cooker hood, eye level electric oven, fridge, freezer and washing machine                   |
| Bedroom 1   | 3.48 x 3.43 - (11'5" x 11'3") with built in mirror door wardrobes, double bed, dressing table and drawer unit, central heating radiator and uPVC double glazed window.                                               |
| Bedroom 2   | 3.05 x 2.51 - (10'0" x 8'3") with built in cupboard, single bed, central heating radiator and uPVC double glazed window.                                                                                             |
| Shower Room | with corner shower cubicle, pedestal wash basin, low level WC, mirrored wall cabinet, cupboard and heated towel rail.                                                                                                |
|             |                                                                                                                                                                                                                      |