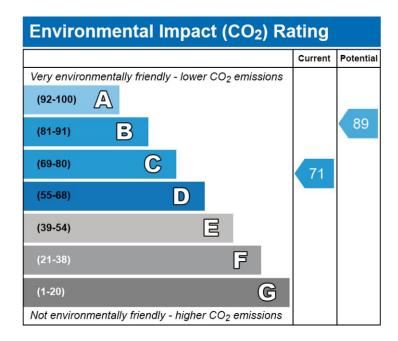

EPC RATING - C Council Tax Band - D

Living room - 4.08 x 4.10m Kitchen - 3.05m x 2.53m Bedroom 1 - 3.81m x 3.15m Bedroom 2 - 3.25m x 2.55m Bathroom - 2.14m x 2.00m