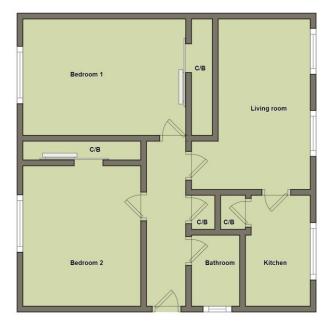

86 Mallard Road, Clydebank, G81 6NA

Rarely Available Semi-Detached Bungalow, that must be seen to be appreciated comprising: Lounge, Kitchen, TWO Double Bedrooms (both with built in wardrobes) and Bathroom.

EPC RATING - C Council Tax Band - D

Living room - 4.08 x 4.10m Kitchen - 3.05m x 2.53m Bedroom 1 - 3.81m x 3.15m Bedroom 2 - 3.25m x 2.55m Bathroom - 2.14m x 2.00m