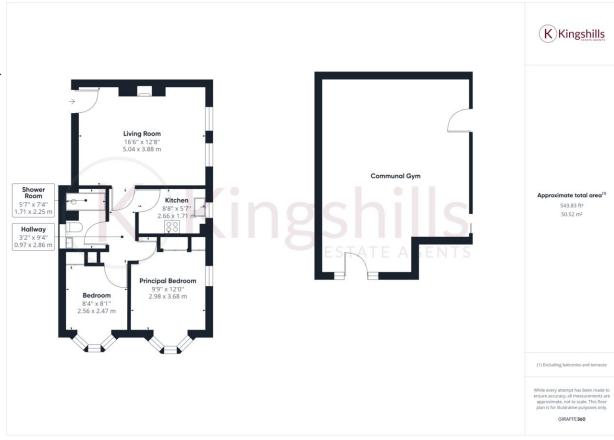

## **Property Description**

A river side 2 bedroom apartment situated in this tranquil location fronting onto the the River Wye. The apartment is well presented and includes solid oak flooring and newly fitted oak internal doors throughout. The property is ideal for anyone looking for a quiet location yet still within access of the town centre. A big feature of the apartment is the use of a residents gym and secure underground parking. The Rye Parkland is only a 5 minute walk which has children's play area, coffee shop, wonderful river and woodland walks and Wycombe Lido that has an open air swimming pool.