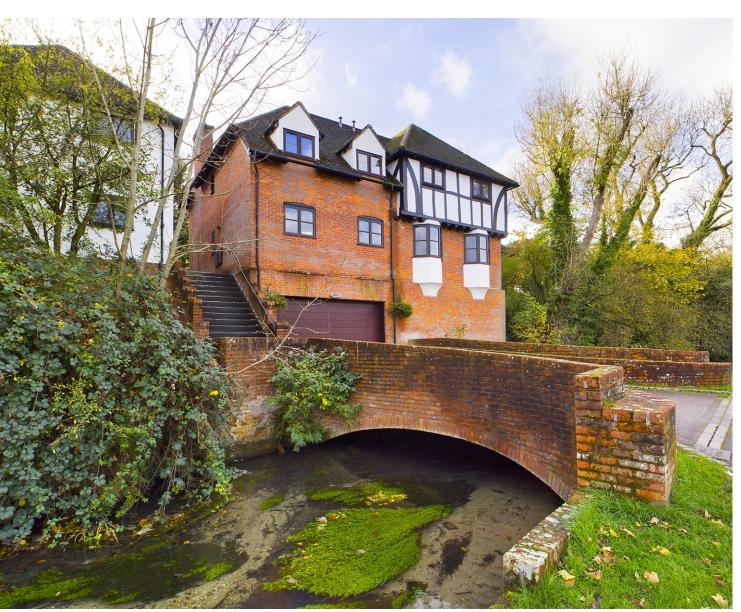

## **Property Description**

A river side 2 bedroom apartment situated in this tranquil location fronting onto the the River Wye. The apartment is well presented and includes solid oak flooring and newly fitted oak internal doors throughout. The property is ideal for anyone looking for a quiet location yet still within access of the town centre. A big feature of the apartment is the use of a residents gym and secure underground parking. The Rye Parkland is only a 5 minute walk which has children's play area, coffee shop, wonderful river and woodland walks and Wycombe Lido that has an open air swimming pool.