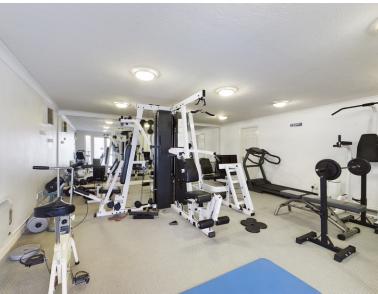

## **Property Description**

A river side 2 bedroom apartment situated in this tranquil location fronting onto the the River Wye. The apartment is well presented and includes solid oak flooring and newly fitted oak internal doors throughout. The property is ideal for anyone looking for a quiet location yet still within access of the town centre. A big feature of the apartment is the use of a residents gym and secure underground parking. The Rye Parkland is only a 5 minute walk which has children's play area, coffee shop, wonderful river and woodland walks and Wycombe Lido that has an open air swimming pool.