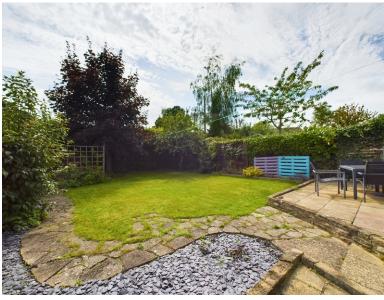

To the front of the property, there is a well maintained front garden, complete with a driveway and spacious garage, offering ample parking for multiple vehicles. The rear of the property presents a great family space with a lush lawn surrounded by mature trees and shrubs. The secluded garden features a well-appointed patio area perfect for al fresco dining as access can be made from the kitchen/dining room.