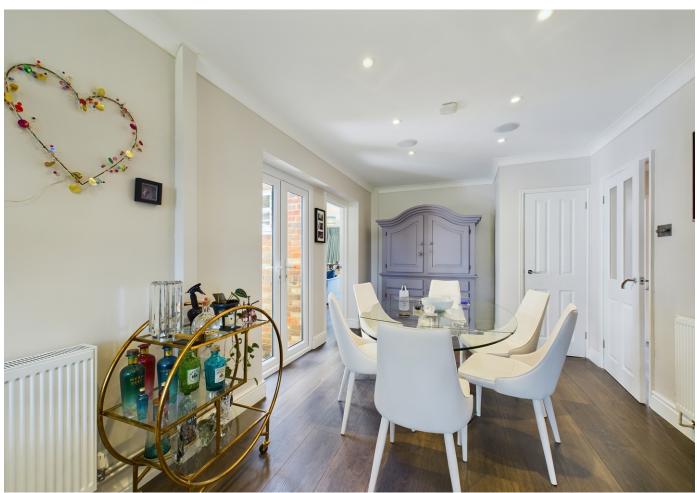

Upon entering the property, you are greeted by a tastefully decorated interior which reflects a contemporary design that creates an ambience of relaxation and elegance. The ground floor features a well-proportioned kitchen/dining room, designed to cater to the demands of modern living. The fashionable kitchen is equipped with modern appliances, plenty of cupboard and worktop space with a practical breakfast bar for two. The open plan kitchen/dining area allows for plenty of space for entertaining family and friends and the French doors allow the opportunity for the fun to continue onto the patio outside. There is also a spacious family room to the downstairs, providing a versatile space for relaxation, entertainment, or even a home office.