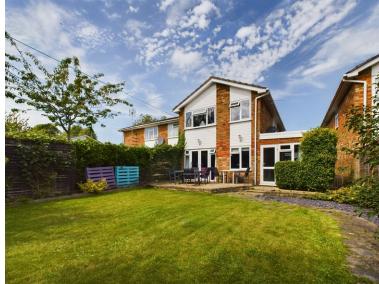

To the front of the property, there is a well maintained front garden, complete with a driveway and spacious garage, offering ample parking for multiple vehicles. The rear of the property presents a great family space with a lush lawn surrounded by mature trees and shrubs. The secluded garden features a well-appointed patio area perfect for al fresco dining as access can be made from the kitchen/dining room.