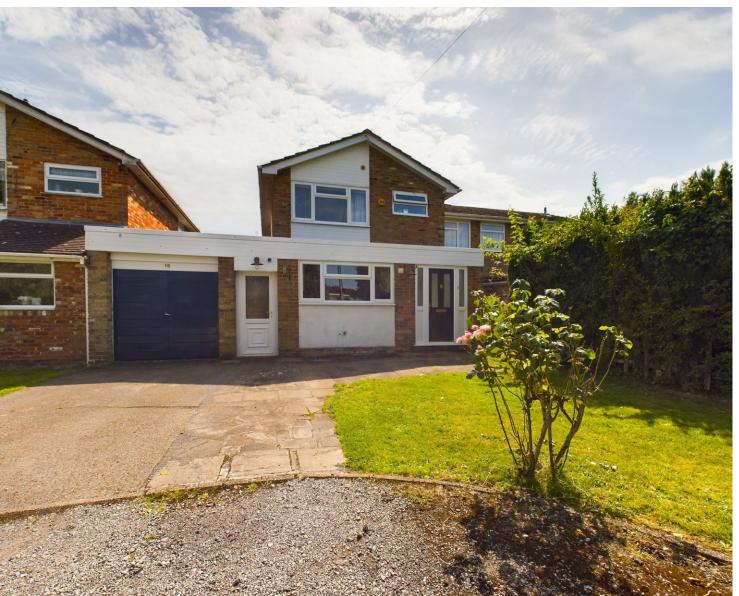

01494 939868 hello@kingshills.co.uk kingshills.co.uk

Beech Tree Road, Holmer Green, High Wycombe, Buckinghamshire, HP15 6UZ

Asking Price | £575,000

## **Full Description**

This superb 3-bedroom semi-detached house presents a rare opportunity to experience comfortable and stylish living within a sought-after location in the heart of the village of Holmer Green.

To the front of the property, there is a well maintained front garden, complete with a driveway and spacious garage, offering ample parking for multiple vehicles. The rear of the property presents a great family space with a lush lawn surrounded by mature trees and shrubs. The secluded garden features a well-appointed patio area perfect for al fresco dining as access can be made from the kitchen/dining room.