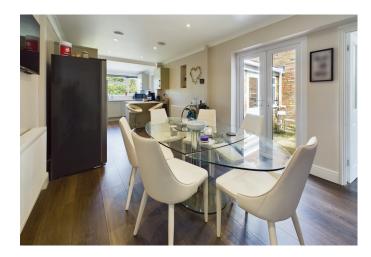

Upon entering the property, you are greeted by a tastefully decorated interior which reflects a contemporary design that creates an ambience of relaxation and elegance. The ground floor features a well-proportioned kitchen/dining room, designed to cater to the demands of modern living. The fashionable kitchen is equipped with modern appliances, plenty of cupboard and worktop space with a practical breakfast bar for two. The open plan kitchen/dining area allows for plenty of space for entertaining family and friends and the French doors allow the opportunity for the fun to continue onto the patio outside. There is also a spacious family room to the downstairs, providing a versatile space for relaxation, entertainment, or even a home office.