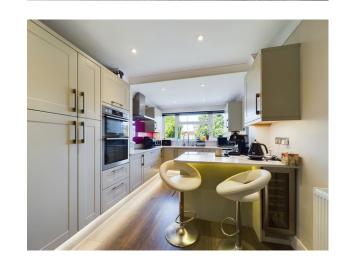

Upon entering the property, you are greeted by a tastefully decorated interior which reflects a contemporary design that creates an ambience of relaxation and elegance. The ground floor features a well-proportioned kitchen/dining room, designed to cater to the demands of modern living. The fashionable kitchen is equipped with modern appliances, plenty of cupboard and worktop space with a practical breakfast bar for two. The open plan kitchen/dining area allows for plenty of space for entertaining family and friends and the French doors allow the opportunity for the fun to continue onto the patio outside. There is also a spacious family room to the downstairs, providing a versatile space for relaxation, entertainment, or even a home office.