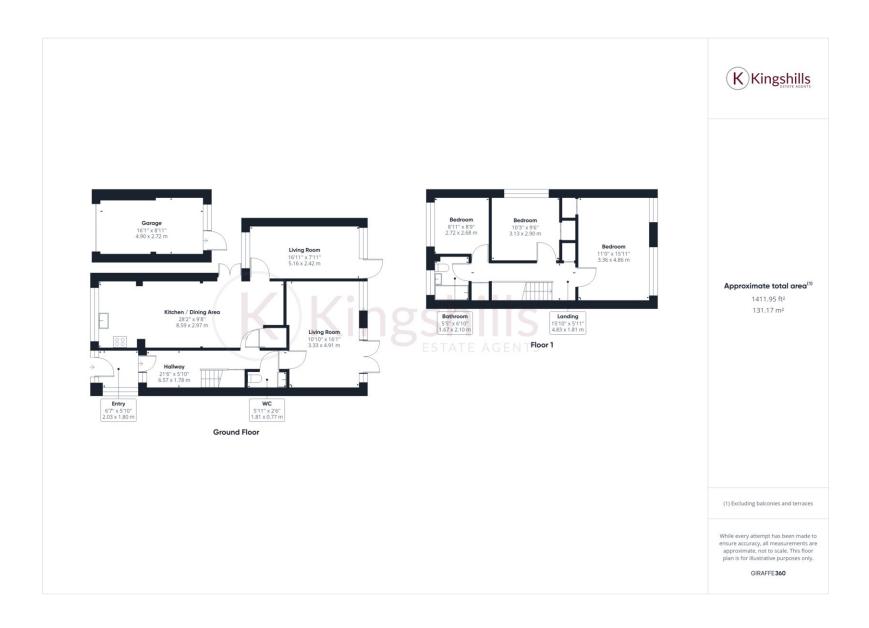

## **Full Description**

This superb 3-bedroom semi-detached house presents a rare opportunity to experience comfortable and stylish living within a sought-after location in the heart of the village of Holmer Green.

Upon entering the property, you are greeted by a tastefully decorated interior which reflects a contemporary design that creates an ambience of relaxation and elegance. The ground floor features a well-proportioned kitchen/dining room, designed to cater to the demands of modern living. The fashionable kitchen is equipped with modern appliances, plenty of cupboard and worktop space with a practical breakfast bar for two. The open plan kitchen/dining area allows for plenty of space for entertaining family and friends and the French doors allow the opportunity for the fun to continue onto the patio outside. There is also a spacious family room to the downstairs, providing a versatile space for relaxation, entertainment, or even a home office.

To the first floor, there are three thoughtfully designed bedrooms. The master bedroom, boasting generous proportions, offers a serene retreat, while the additional bedrooms provide ample space for family members or guests. The modern family bathroom on this level is equipped with contemporary fixtures and fittings, designed to provide both functionality and comfort.

To the front of the property, there is a well maintained front garden, complete with a driveway and spacious garage, offering ample parking for multiple vehicles. The rear of the property presents a great family space with a lush lawn surrounded by mature trees and shrubs. The secluded garden features a well-appointed patio area perfect for al fresco dining as access can be made from the kitchen/dining room.