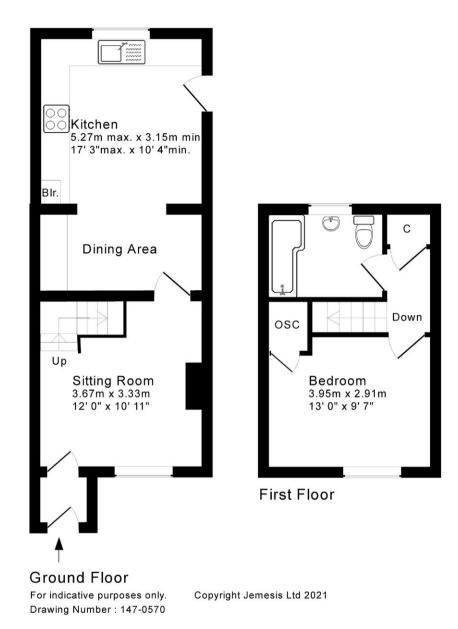

# Insight

An extended one bedroom house presented in good order boasting a spacious kitchen / dining room. Having been improved during the present vendors ownership with a new boiler being installed last year, new carpets and a new patio to the rear. Being offered with no onward chain.

- No onward chain.
- Large kitchen / dining room with tiled floor and door leading out to the new patio.
- Kitchen has space for a large fridge / freezer along with an integrated double oven, gas hob and extractor hood.
- One double bedroom with a storage cupboard.
- Close to Wells City Centre and local amenities.
- Allocated parking space
- Good local schools nearby