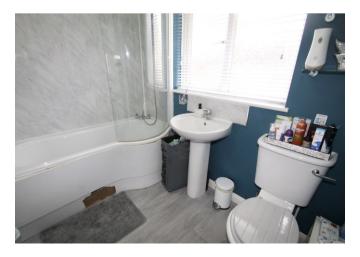

- No onward chain.
- Large kitchen / dining room with tiled floor and door leading out to the new patio.
- Kitchen has space for a large fridge / freezer along with an integrated double oven, gas hob and extractor hood.
- One double bedroom with a storage cupboard.
- Close to Wells City Centre and local amenities.
- Allocated parking space
- Good local schools nearby