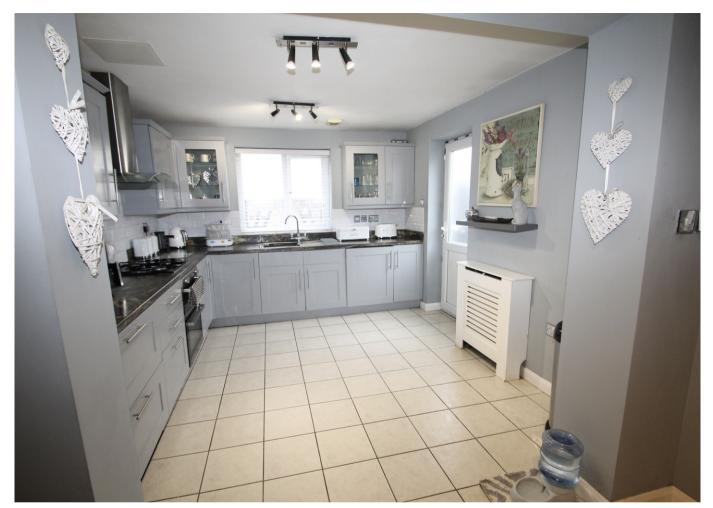

# Insight

An extended one bedroom house presented in good order boasting a spacious kitchen / dining room. Having been improved during the present vendors ownership with a new boiler being installed last year, new carpets and a new patio to the rear. Being offered with no onward chain.

- No onward chain.
- Large kitchen / dining room with tiled floor and door leading out to the new patio.
- Kitchen has space for a large fridge / freezer along with an integrated double oven, gas hob and extractor hood.
- One double bedroom with a storage cupboard.
- Close to Wells City Centre and local amenities.
- Allocated parking space
- Good local schools nearby