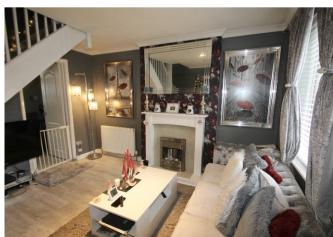

# Insight

An extended one bedroom house presented in good order boasting a spacious kitchen / dining room. Having been improved during the present vendors ownership with a new boiler being installed last year, new carpets and a new patio to the rear. Being offered with no onward chain.