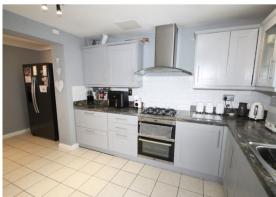

- No onward chain.
- Large kitchen / dining room with tiled floor and door leading out to the new patio.
- Kitchen has space for a large fridge / freezer along with an integrated double oven, gas hob and extractor hood.
- One double bedroom with a storage cupboard.
- Close to Wells City Centre and local amenities.
- Allocated parking space
- Good local schools nearby