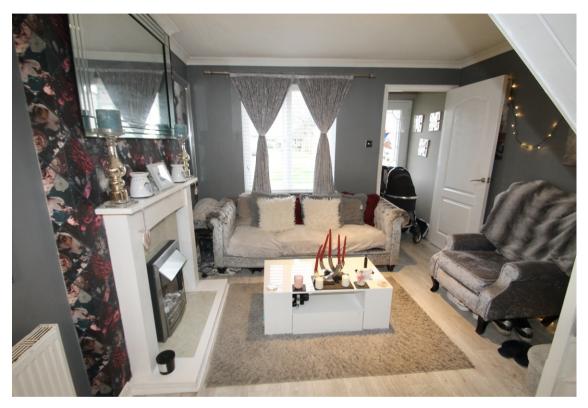

# Insight

An extended one bedroom house presented in good order boasting a spacious kitchen / dining room. Having been improved during the present vendors ownership with a new boiler being installed last year, new carpets and a new patio to the rear. Being offered with no onward chain.