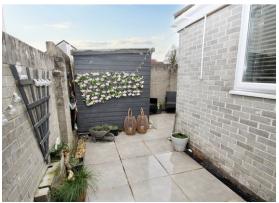

- No onward chain.
- Large kitchen / dining room with tiled floor and door leading out to the new patio.
- Kitchen has space for a large fridge / freezer along with an integrated double oven, gas hob and extractor hood.
- One double bedroom with a storage cupboard.
- Close to Wells City Centre and local amenities.
- Allocated parking space
- Good local schools nearby