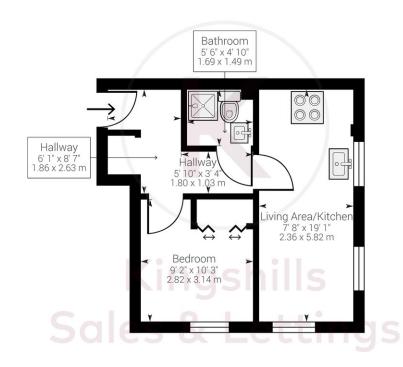

**COUNCIL TAX B** 

**EPC RATING D** 

Approximate net internal area:  $349.24 \, \text{ft}^2 / 32.45 \, \text{m}^2$  While every attempt has been made to ensure accuracy, all measurements are approximate, not to scale. This floor plan is for illustrative purpose only and should be used as such by any prospective tenant or purchaser.