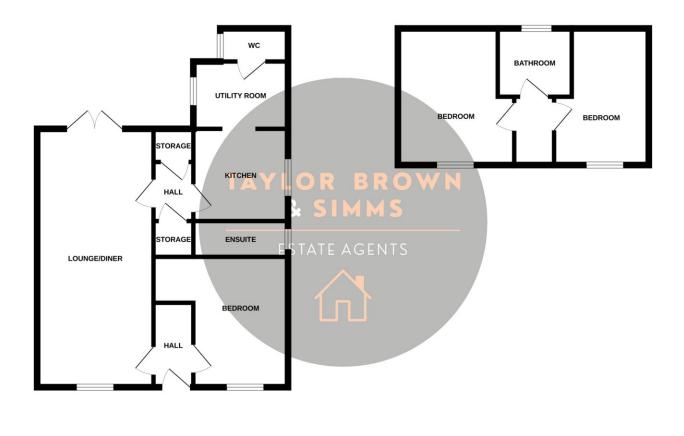

# Entrance Hallway

Stairs to the first floor, herringbone flooring, doors to Master bedroom and Lounge.

## Master Bedroom

3.43 m x 3.36 m (11'3" x 11'0") UPVC window to front, Door to En Suite, radiator, Herringbone flooring.

#### Lounge Diner

7.50 m x 3.57 m (24'7" x 11'9") UPVC window to front, UPVC french doors to rear, Herringbone flooring, feature fireplace, radiator, door to kitchen.

#### Kitchen

2.67 m x 2.41 m (8'9" x 7'11") UPVC window to side aspect, a modern refitted kitchen comprising of base and wall units, work surface, sink unit, integrated oven, hob and extractor, integrated fridge, dishwasher, tiled flooring, radiator, breakfast bar area, opening to utility room.

## **Utility Room**

1.91 m x 1.60 m (6'3" x 5'3") UPVC window to rear, matching to the kitchen, plumbing for washing machine, wall mounted boiler, radiator, tiled flooring, door to downstairs WC.

#### **Downstairs WC**

UPVC window to rear, Two piece modern suite comprising of WC and Pedestal hand wash basin, tiled walls, radiator. tiled flooring.

First Floor Landing Doors to bedrooms and bathroom.

#### Bathroom

UPVC window to rear, Modern three piece suite comprising of panelled bath with shower above and shower screen, WC and hand wash basin set in a modern vanity unit with work top, tiled walls, tiled flooring, towel rail.

#### Bedroom

4.80 m x 2.41 m (15'9" x 7'11") UPVC window to front, radiator, Herringbone flooring.

> 01773715790 info@taylorbrownandsimms.co.uk www.taylorbrownandsimms.co.uk

Whilst every attempt has been made to ensure the accuracy of the floorplan contained here, measurements of doors, windows, crooms and any other tems are approximate and no responsibility is taken for any error, omission or mis-statement. This plan is for illustrative purposes only and should be used as such by any prospective purchaser. The services, systems and appliances shown have not been tested and no guarantee as to their operability or efficiency can be given. Marke with Meronic c2020.