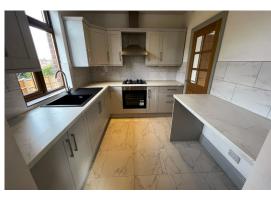

#### Kitchen

2.67 m x 2.41 m (8'9" x 7'11") UPVC window to side aspect, a modern refitted kitchen comprising of base and wall units, work surface, sink unit, integrated oven, hob and extractor, integrated fridge, dishwasher, tiled flooring, radiator, breakfast bar area, opening to utility room.