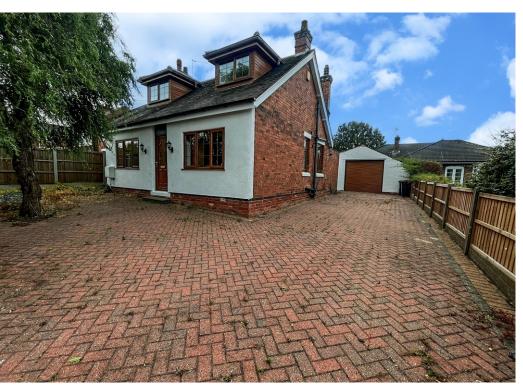

# Nottingham Road, Selston, Nottingham, Nottinghamshire , NG16 6DJ Offers Over £300,000

# FEATURES:

- THREE BEDROOMS
- DORMER BUNGALOW
- GARAGE WITH WORKSHOP TO THE REAR
- ENCLOSED REAR GARDEN
- AMPLE OFF STREET PARKING
- RENOVATED THROUGHOUT
- MODERN KITCHEN PLUS UTILITY ROOM
- EN SUITE TO MASTER BEDROOM
- TWO BEDROOMS TO THE FIRST FLOOR WITH
  BATHROOM
- NO UPWARD CHAIN

## Outside

To the front is ample off street parking on the block paved driveway leading to the garage, gated access to the rear garden. brick wall and gated to the front. To the rear there is a decking area, lawned garden, being enclosed via panelled fencing, and access to the workshop.