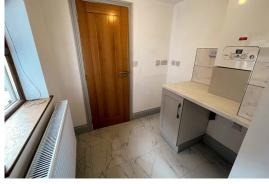

## **Utility Room**

1.91 m x 1.60 m (6'3" x 5'3") UPVC window to rear, matching to the kitchen, plumbing for washing machine, wall mounted boiler, radiator, tiled flooring, door to downstairs WC.

#### **Downstairs WC**

UPVC window to rear, Two piece modern suite comprising of WC and Pedestal hand wash basin, tiled walls, radiator. tiled flooring.

First Floor Landing Doors to bedrooms and bathroom.